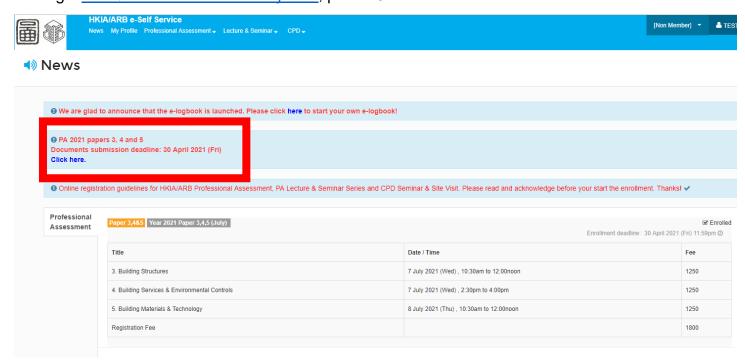

## **After Registration**

1. Login HKIA/ARB e-Self Service System, press 'Click here'.

2. Scroll down to the section d.) Document required upload, press 'Upload' and open the file.

| No. | Name                                                                                                                                 | Doc. File           | 1st Upload      | 2nd<br>Upload | 3rd<br>Upload |
|-----|--------------------------------------------------------------------------------------------------------------------------------------|---------------------|-----------------|---------------|---------------|
| 1.  | Copy of identification document (Identity Card / Passport Copy)                                                                      | HKIA<br>website.JPG | <b>⊙</b> Upload |               |               |
| 2.  | Any declaration or relevant document of proof should your name differs from that stated on your Identity Card or Passport (Optional) |                     | <b>⊕</b> Upload |               |               |
| 3.  | Official translations for any documents not in English or Chinese (Optional)                                                         |                     | • Upload        |               |               |
| 4.  | Signed Confirmation letters of academic qualification                                                                                | HKIA<br>website.JPG | <b>⊕</b> Upload |               |               |
| 5.  | Signed log sheets                                                                                                                    | HKIA<br>website.JPG | <b>⊕</b> Upload |               |               |
| 6.  | Signed Summary of practical experience                                                                                               | HKIA<br>website.JPG | <b>⊕</b> Upload |               |               |
| 7.  | Signed Nomination of Office Supervisor                                                                                               | HKIA<br>website.JPG | <b>⊕</b> Upload |               |               |
| 8.  | Others (Optional)                                                                                                                    |                     | ● Upload        |               |               |