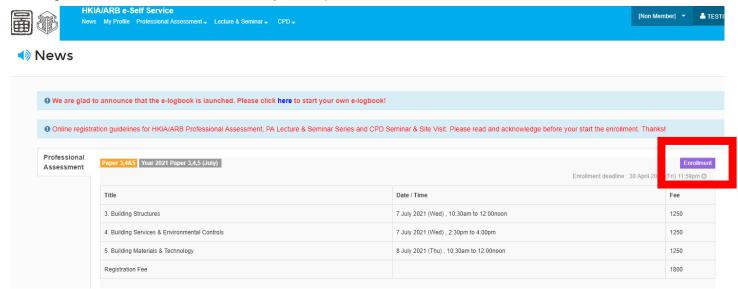

#### **Before Registration**

1. Login HKIA/ARB e-Self Service System, press 'Enrollment'.

2. Scroll down to the section d.) Document required upload, press 'Upload' and open the file.