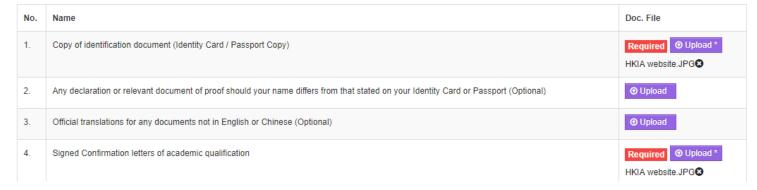

## **After Registration**

1. Login HKIA/ARB e-Self Service System, press 'Click here'.

2. Scroll down to the section d.) Document required upload, press 'Upload' and open the file.

| No. | Name                                                                                                                                 | Doc. File           | 1st Upload      | 2nd<br>Upload | 3rd<br>Upload |
|-----|--------------------------------------------------------------------------------------------------------------------------------------|---------------------|-----------------|---------------|---------------|
| 1.  | Copy of identification document (Identity Card / Passport Copy)                                                                      | HKIA<br>website.JPG | <b>⊙</b> Upload |               |               |
| 2.  | Any declaration or relevant document of proof should your name differs from that stated on your Identity Card or Passport (Optional) |                     | <b>⊕</b> Upload |               |               |
| 3.  | Official translations for any documents not in English or Chinese (Optional)                                                         |                     | • Upload        |               |               |
| 4.  | Signed Confirmation letters of academic qualification                                                                                | HKIA<br>website.JPG | <b>⊕</b> Upload |               |               |
| 5.  | Signed log sheets                                                                                                                    | HKIA<br>website.JPG | <b>⊕</b> Upload |               |               |
| 6.  | Signed Summary of practical experience                                                                                               | HKIA<br>website.JPG | <b>⊕</b> Upload |               |               |
| 7.  | Signed Nomination of Office Supervisor                                                                                               | HKIA<br>website.JPG | <b>⊕</b> Upload |               |               |
| 8.  | Others (Optional)                                                                                                                    |                     | ● Upload        |               |               |