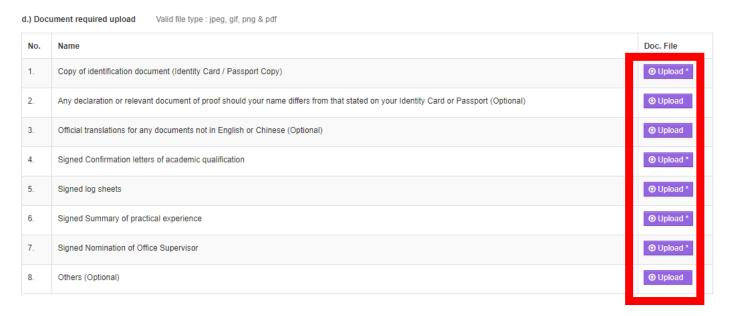

### 3. Successfully uploaded

d.) Document required upload Valid file type : jpeg, gif, png & pdf